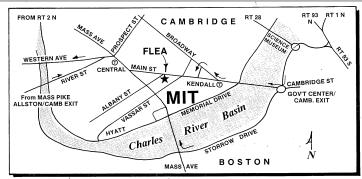

# FLEA at MIT

# Albany and Main Sts Cambridge, Massachusetts

9 am to 2 pm

(Sellers Setup 7am)

Buyers \$6

- Sellers \$20 1st space; \$15 each additional space
- Season Pass \$99 1st space; \$70 each additional space
- Sellers advance \$17 1st; \$12/addt'l (mailed by the 5th)